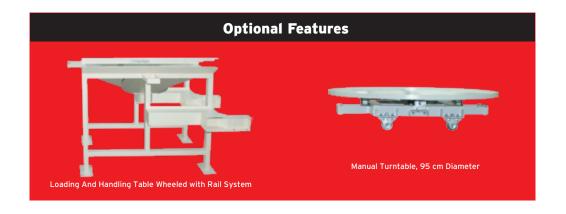

| Standard Features                                | Explanation               |
|--------------------------------------------------|---------------------------|
| Cabinet External Dimensions                      | 1250 x 1300 x 1100 (h) mm |
| Cabinet Internal Dimensions                      | 1218 x 1296 x 1068 (h) mm |
| Machine External Dimensions (With Loading Table) | 3030 X 1300 X 2240 (h) mm |
| • Turntable Diameter                             | 950 mm                    |
| Maximum Material Diameter                        | 1100 mm                   |
| Turntable Operation Capacity                     | 200 kg                    |
| Machine Loading Capacity                         | 300 kg                    |
| Ground Area of Machine Covers                    | 4 mt2                     |
| Cover Opening Distance                           | 1240 mm                   |
| • Lighting                                       | 54 W 250 Lux              |
| Total Electric Power                             | 4 Kw                      |
| Air Consumption                                  | 6 Bar 1,2 m3/min          |
| Sand Capacity                                    | 75 Kg                     |
| • Total Weight                                   | 460 Kg                    |
| Noise Level                                      | 3 Bar 1 Meter 75 dbA      |