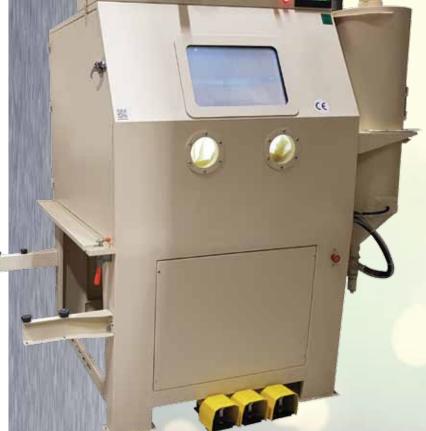

## **SK 1250C**

Saykar has been manufacturing surface treatment machines working with pressurised air since 2003. The design and principles of operation of these machines are entirely owned by Saykar.

SK 1250C Cyclone Sandblasting Machine is compact designed for sandblasting parts up to 110cm long. This sandblasting machine is equipped with a cyclone system and suitable for general purpose sandblasting operations. It has an automatic self-cleaning filter system.

## **Cyclone Sandblasting Machine**

SK 1250C Cyclone Sandblasting Machine is our own production like our all other machines; high volume capacity sandblasting machine. It is motor protected and has adjustable pressure and phase display. This Cyclone Sandblasting Machine with wide cabinet dimensions is suitable for sandblasting small and medium parts.